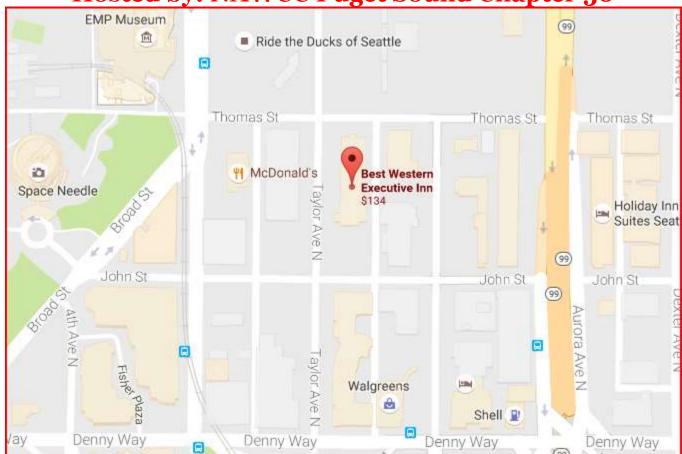

## Location: Best Western Executive Inn 200 Taylor Avenue N, Seattle, WA 98109 Phone 206-448-9444

|                                 | Return with | payment by | November 28th | ı <mark>:</mark>                              |
|---------------------------------|-------------|------------|---------------|-----------------------------------------------|
| Member Name & NAWCC #           | <b>#</b> :  |            |               |                                               |
| Phone Number:                   |             |            |               |                                               |
| Guest Name (s):                 |             |            |               |                                               |
| Total number attending:         |             |            |               |                                               |
| Mart Table Requested:           | Yes         | No         | (Check one    | <ul><li>included in brunch fee)</li></ul>     |
| Payment amount:  (Optional paym |             |            |               | \$25.00 X number attending) pating in Brunch) |